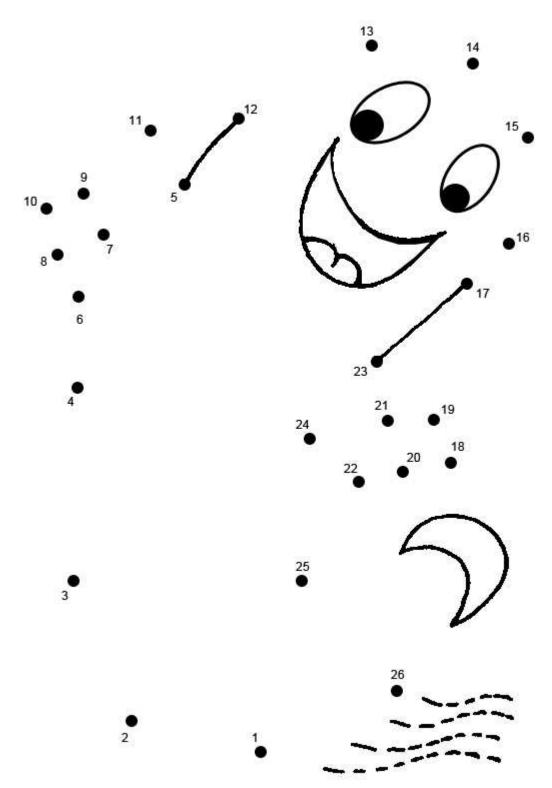

# WANNA TAKE A SWM?

FOLLOW THE DOTS IN ORDER, WHAT DO YOU SEE?\_\_\_\_\_

1=red

4=purple

8=black

5=green

6= blue