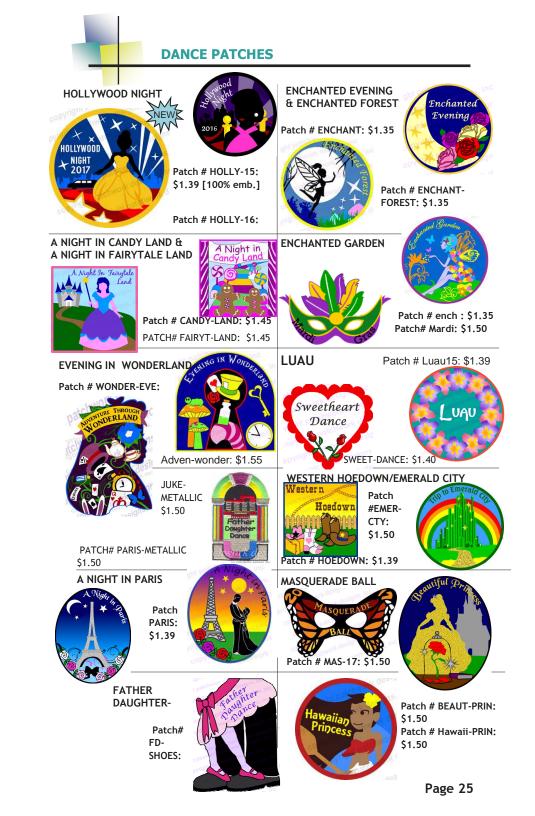

| SIDE                                              | Thinking Day & Swapping      | 2     |
|---------------------------------------------------|------------------------------|-------|
| 105 Year Parch<br>105 Year Braceler Kir<br>\$3.75 | Country Patches & Stamps     | 3-8   |
|                                                   | Laser Cut Girls              | 6     |
|                                                   | State Patches & Kits         | 9-11  |
|                                                   | Free Online Kits Available   | 11    |
|                                                   | Community Service Patches    | 12-15 |
|                                                   | Special Patches & Kits       | 16-20 |
|                                                   | American Girl Boutique       | 20-21 |
| World of Pressures                                | Activity/Fun Patches         | 22-24 |
|                                                   | Dance Patches & Kit          | 25-26 |
|                                                   | Mini Patches & Rededication  | 27-28 |
|                                                   | Camping and Vintage Skills   | 29    |
|                                                   | Juliette Low & Bracelet Kits | 30-31 |
|                                                   | Order Form & Wish List       | 32    |
|                                                   |                              |       |