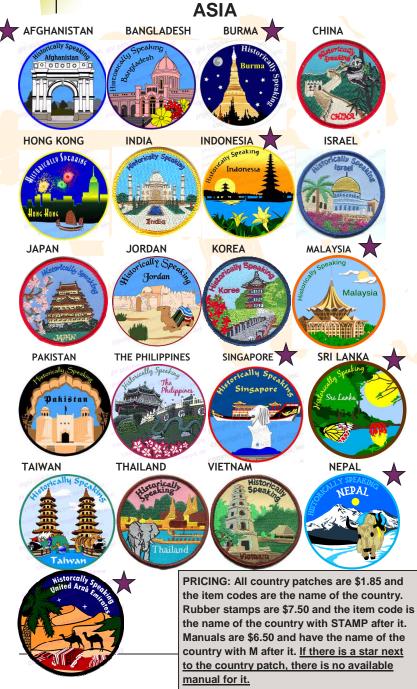

## LEARN ABOUT THINKING DAY COUNTRY

Are you planning a booth for Thinking Day or an international event? our country manuals can make your planning and activities easy! We have created books to make your life less stressful and a lot easier.

 $\leftrightarrow$  Simply choose a country to represent that we have already researched and written a book about.

 $\rightarrow$  Available right at your fingertips is an informational book 40-60 pages long packed with: Answers to all the questions in the patch program, crafts, games, legends, recipes, festivals, and activities.

The best part is <u>you can copy</u> the games, worksheets, maps, and paper dolls dressed in native clothing for the participants.

- We have already completed all the preparation work for you! Our Historically Speaking country manuals includes all the information

about the country you need to create a display board. It also teaches the participants educational and exciting things about the country they are studying. In addition, they can earn a patch about the unique country they are studying about.