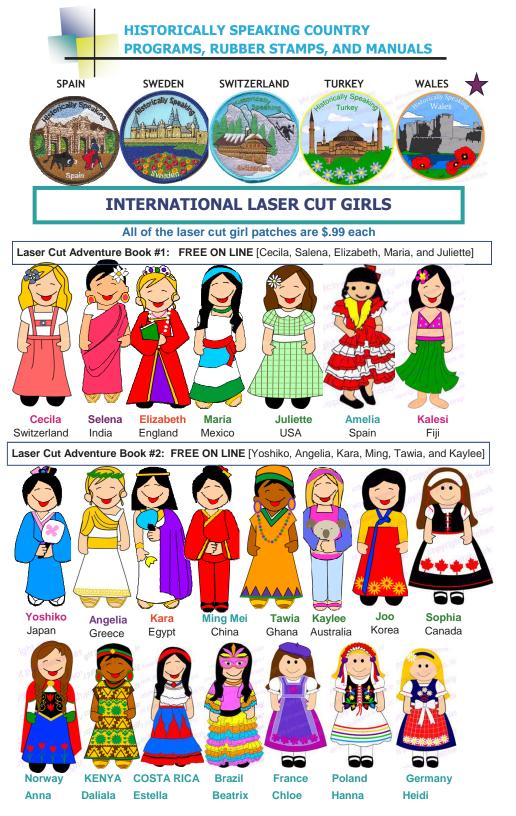

## LEARN ABOUT THINKING DAY COUNTRY

Are you planning a booth for Thinking Day or an international event? our country manuals can make your planning and activities easy! We have created books to make your life less stressful and a lot easier.

 $\leftrightarrow$  Simply choose a country to represent that we have already researched and written a book about.

 $\rightarrow$  Available right at your fingertips is an informational book 40-60 pages long packed with: Answers to all the questions in the patch program, crafts, games, legends, recipes, festivals, and activities.

The best part is <u>you can copy</u> the games, worksheets, maps, and paper dolls dressed in native clothing for the participants.

- We have already completed all the preparation work for you! Our Historically Speaking country manuals includes all the information

about the country you need to create a display board. It also teaches the participants educational and exciting things about the country they are studying. In addition, they can earn a patch about the unique country they are studying about.