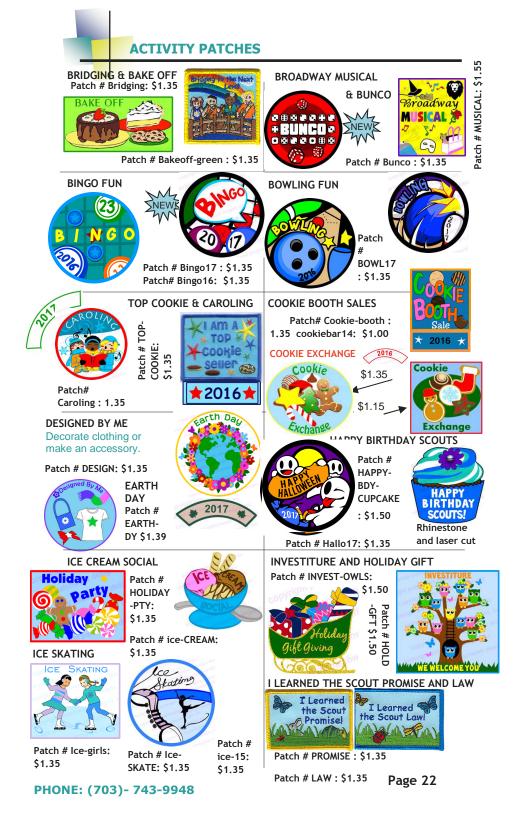

#### **PATCHES AND PROGRAMS** 2017 EARTH DAY **GROCERIES PROJECT** EARTH HOUR / GO GREEN A fun. cost-free Participate in Earth environmental Hour in April by turning awareness project in off your power for an which people decorate hour. Earn the Go paper grocery bags Green patch with and use them for their our FREE Patch # EARTH-HR-16 : \$1.25 groceries to celebrate ONLINE kit! Ex-Earth Day. amples include: recvcling, coloring sheets, Patch # Earth-Gro : conserving water, etc. \$1.50 Bar # Earth17: \$1.00 Patch # GO-GREEN : \$1.39 Operation: Fuzzy Socks FUZZY SOCKS: FEED THE NEEDY MATTEA'S JOY & HK Volunteer at vour Feeding MISSION church. shelter. soup Donate fuzzy socks to Those kitchen or local or items through HK organizations to In Mission to children in lattea s create and donate you need. Need sandwiches to the 2016 needy. Laser cut. Patch#: HK: \$1.39 Patch # FEED : \$1.50 Mission Patch#: MATTEA-JOY: Healing through Kindnes \$1.50 Food For Friends **GOLDEN RIBBON** FOOD FOR FRIENDS Collect non-perishable food OF H.O.P.E. & JARED items for the BOX needy. Have Teach others how they can a drive and help children, patients, and Food assign everyfamilies that are going for one a food through the crisis of cancer. Friends item and donate them to a local Make boxes for critically ill shelter, church, or food kitchen S children for JARED BOX for Thanksgiving dinner. Patch # HOPE : \$1.55 Patch # FOOD-FRNDS : \$1.35 Patch # JARED-BOX: \$1.50 LET US GIVE THANKS OUR NEIGHBOR'S CHILD & & LETTERS TO COAT DRIVE SANTA Earn this patch if you , sponsor-Give thanks to those ing a family or child, collecting items for a child such as: coats, that assist you, your outfits, toys, winter items community, and (mittens, hats, scarves, etc.), or nation! volunteering sorting items. 2017 🌠 Patch # OUR-NC : \$1.50 Write letters to Santa and a \$1 is donated Letters to Rocker16: \$1.00 Santa Rocker17: \$1.00 Patch # THANKS: \$1.55 Great patch to show you Patch # Letter-Santahave assisted in Natural 15:\$1.50 Disaster Relief or made Natural/ Patch # Letter-Santa: Letters donations etc. Patch # HELP- : \$1.35 to Santa \$1.50 2016