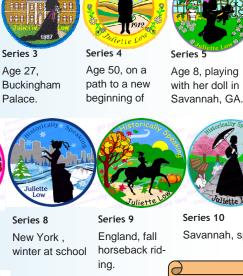

Series 2

Age 10, in

front of her

birthplace.

Patches: \$1.75 each Juliette KIT: \$5.99

Series 1 Age 18, in her garden in Savannah, GA.

**Breast Cancer** celebrating her Awareness

Series 12

Series 16

"A Day in Japan"

where Juliette

tea ceremony

had a traditional

with a Japanese

Patches: \$1.75 each

Juliette KIT : \$5.99

Series 19

Series 15 Juliette holdina

a globe in front of the world centers.

Juliette in front of the first headquarters in Savannah.

Juliette with her "TAC" animal club and her animals.

Series 17

wedding day with her beautiful diamond pin. Metallic threads!

Series 10

J-Carn-Stamp

Tybee

Island

 $\sim$ 

HISTORICALLY SPEAKING COUNTRY **PROGRAMS, RUBBER STAMPS, AND MANUALS** 

TRAVEL THE WORLD SERIES - CHOOSE BETWEEN A SUITCASE (SERIES 1) OR GREEN SUITCASE (SERIES 2) OR BLUE SUITCASE (SERIES 3)