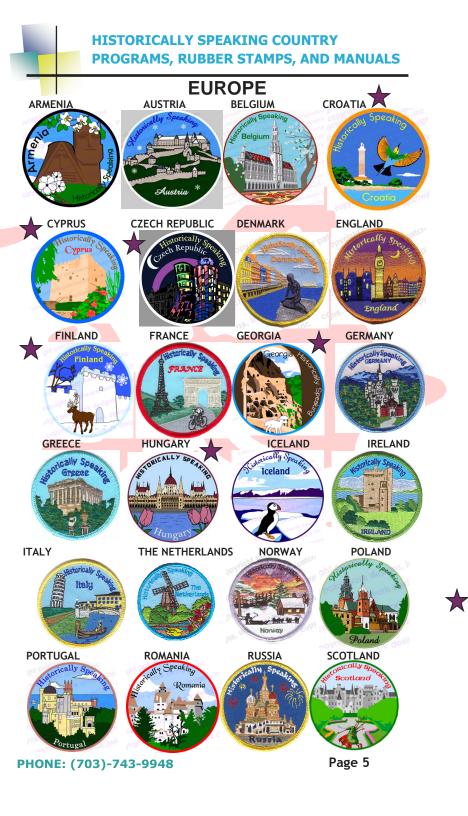

## LEARN ABOUT THINKING DAY COUNTRY

Are you planning a booth for Thinking Day or an international event? our country manuals can make your planning and activities easy! We have created books to make your life less stressful and a lot easier.

 $\leftrightarrow$  Simply choose a country to represent that we have already researched and written a book about.

 $\rightarrow$  Available right at your fingertips is an informational book 40-60 pages long packed with: Answers to all the questions in the patch program, crafts, games, legends, recipes, festivals, and activities.

The best part is <u>you can copy</u> the games, worksheets, maps, and paper dolls dressed in native clothing for the participants.

- We have already completed all the preparation work for you! Our Historically Speaking country manuals includes all the information

about the country you need to create a display board. It also teaches the participants educational and exciting things about the country they are studying. In addition, they can earn a patch about the unique country they are studying about.

Series 10

J-Carn-Stamp

Tybee

Island

 $\sim$ 

HISTORICALLY SPEAKING COUNTRY **PROGRAMS, RUBBER STAMPS, AND MANUALS** 

TRAVEL THE WORLD SERIES - CHOOSE BETWEEN A SUITCASE (SERIES 1) OR GREEN SUITCASE (SERIES 2) OR BLUE SUITCASE (SERIES 3)