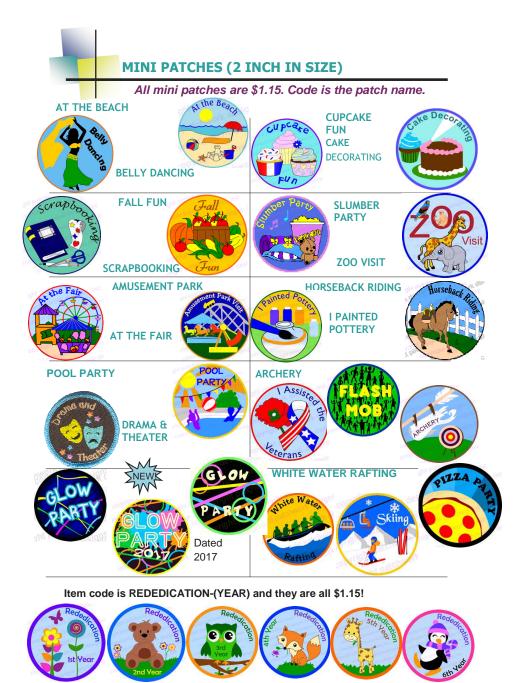

### WEBSITE: HTTP://WWW.PATCHWORKDESIGNS.NET

| ORE                                                                                                                                                         | DER FORM                                                     |                     | 6421 Churchside Drive<br>Gainesville, VA 20155<br>Phone: 703-743-9948<br>FAX: 703-743-9942 |
|-------------------------------------------------------------------------------------------------------------------------------------------------------------|--------------------------------------------------------------|---------------------|--------------------------------------------------------------------------------------------|
|                                                                                                                                                             | Contact                                                      | Information         |                                                                                            |
| Name:                                                                                                                                                       |                                                              |                     |                                                                                            |
| Phone number:                                                                                                                                               |                                                              | Email:              |                                                                                            |
| Mailing and Billing Ac                                                                                                                                      | ldress:                                                      |                     | Check here if<br>you want be<br>on the mailing<br>list!                                    |
| ITEM NUMBER                                                                                                                                                 | DESCRIPTION                                                  | QUANTITY            | SUBTOTAL                                                                                   |
|                                                                                                                                                             |                                                              |                     |                                                                                            |
|                                                                                                                                                             |                                                              |                     |                                                                                            |
|                                                                                                                                                             |                                                              |                     |                                                                                            |
|                                                                                                                                                             |                                                              |                     |                                                                                            |
|                                                                                                                                                             |                                                              |                     |                                                                                            |
|                                                                                                                                                             |                                                              |                     |                                                                                            |
|                                                                                                                                                             |                                                              |                     |                                                                                            |
|                                                                                                                                                             |                                                              |                     |                                                                                            |
|                                                                                                                                                             |                                                              |                     |                                                                                            |
| Patches SHIPPING CHART   1-5 = 3.55 6-20 = 4.99 21-50 = 5.99   51-70 = 6.99 71-100 = 9.55 101-150 = 10.55   151-200 = 13.00 201-400 = 15.99 400-500 = 17.60 |                                                              | Subtotal            |                                                                                            |
|                                                                                                                                                             |                                                              | Shipping            |                                                                                            |
| Kits or Manuals [shipped priority mail]   1 = 6.75 2 = 9.25 3-5 = 10.75 6-9 = 12.75   10-12 = 15.75 13-20 = 22.25 21-23 = 24.00 23+ = Contact us            |                                                              | <sub>is</sub> Total |                                                                                            |
|                                                                                                                                                             | der form to us, order online<br>r. Ordering on line is avail |                     | Check VISA                                                                                 |