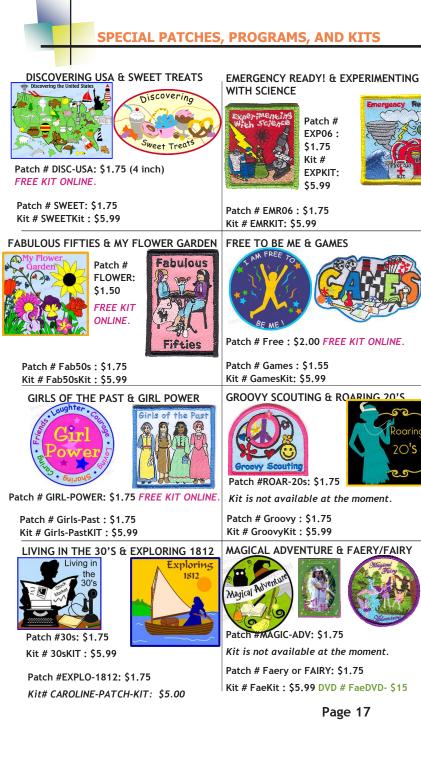

#### **PATCHES AND PROGRAMS** 2017 EARTH DAY **GROCERIES PROJECT** EARTH HOUR / GO GREEN A fun. cost-free Participate in Earth environmental Hour in April by turning awareness project in off your power for an which people decorate hour. Earn the Go paper grocery bags Green patch with and use them for their our FREE Patch # EARTH-HR-16 : \$1.25 groceries to celebrate ONLINE kit! Ex-Earth Day. amples include: recvcling, coloring sheets, Patch # Earth-Gro : conserving water, etc. \$1.50 Bar # Earth17: \$1.00 Patch # GO-GREEN : \$1.39 Operation: Fuzzy Socks FUZZY SOCKS: FEED THE NEEDY MATTEA'S JOY & HK Volunteer at vour Feeding MISSION church. shelter. soup Donate fuzzy socks to Those kitchen or local or items through HK organizations to In Mission to children in lattea s create and donate you need. Need sandwiches to the 2016 needy. Laser cut. Patch#: HK: \$1.39 Patch # FEED : \$1.50 Mission Patch#: MATTEA-JOY: Healing through Kindnes \$1.50 Food For Friends **GOLDEN RIBBON** FOOD FOR FRIENDS Collect non-perishable food OF H.O.P.E. & JARED items for the BOX needy. Have Teach others how they can a drive and help children, patients, and Food assign everyfamilies that are going for one a food through the crisis of cancer. Friends item and donate them to a local Make boxes for critically ill shelter, church, or food kitchen S children for JARED BOX for Thanksgiving dinner. Patch # HOPE : \$1.55 Patch # FOOD-FRNDS : \$1.35 Patch # JARED-BOX: \$1.50 LET US GIVE THANKS OUR NEIGHBOR'S CHILD & & LETTERS TO COAT DRIVE SANTA Earn this patch if you , sponsor-Give thanks to those ing a family or child, collecting items for a child such as: coats, that assist you, your outfits, toys, winter items community, and (mittens, hats, scarves, etc.), or nation! volunteering sorting items. 2017 🌠 Patch # OUR-NC : \$1.50 Write letters to Santa and a \$1 is donated Letters to Rocker16: \$1.00 Santa Rocker17: \$1.00 Patch # THANKS: \$1.55 Great patch to show you Patch # Letter-Santahave assisted in Natural 15:\$1.50 Disaster Relief or made Natural/ Patch # Letter-Santa: Letters donations etc. Patch # HELP- : \$1.35 to Santa \$1.50 2016