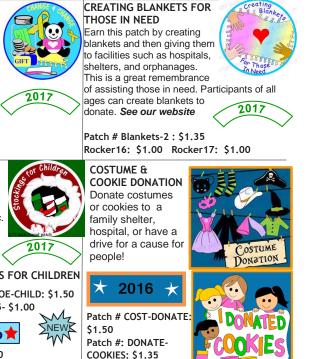

Patch # CHANGE : \$1.55 Rocker17 \$1.00

Patch # CREATE-STOCK : \$1.50 Rocker15: \$1.00

patch]

Bar # Sight 16: \$1.00

;h):

BEST SELLER

Patch # BEAR-HUG: \$1.35

**BEAR DONATION** 

Make or purchase NEW

bears to give to those in

in shelters, hospitals, Ronald McDonald

ments.

need. Elderly homes, soldiers, and children that are