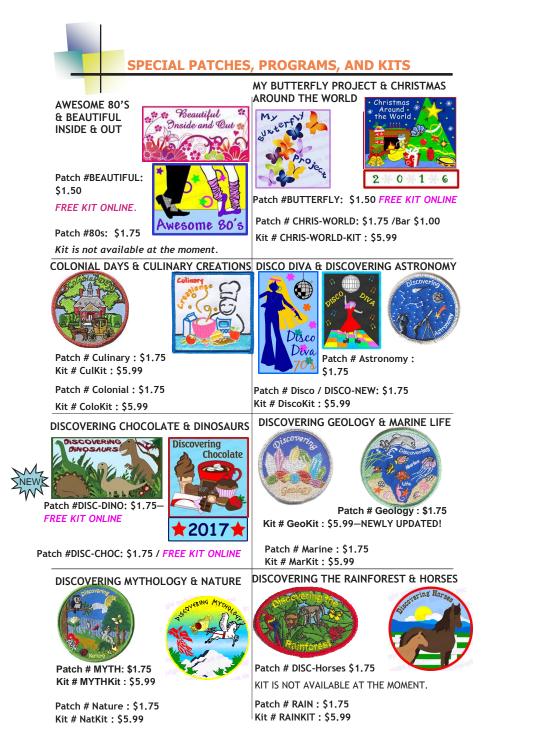

### **SPECIAL PATCHES, PROGRAMS, AND KITS**

I) Solved

MYSTERY

the

Series 1

Stolen R. Panda

0

0

resident's Watch

Series 4

Tainted

Truck

Taken

Tiki

Missing Horse

Series 2

oisoned

00

Missing

Tiara

F

Sushi

**Broken** 

Maracas

Stolen

Series 3

Haunted

House

Ruined

**Runway** 

Lost

SOLVED

Loot

Treasure

I SOLVED THE MYSTERY! Be a detective and solve the mystery in our kit. Board games, clue cards, detective clues and mysterious writings to interpret are included.

#### Patch #: MYS \$1.50

### Kit Series #1 (# MYS-KIT-#1) \$5.99 All bars \$1.00 (#MYS-Horse) Missing Horse (#MYS-Panda) Stolen Panda (#MYS-Watch) President's Watch Kit Series # 2 (#MYS-KIT-#2) \$5.99 All bars \$1.00 (#MYS-Sushi) Poisoned Sushi (#MYS-Maracas) Broken Maracas (#MYS-Treasure) Stolen Treasure (#MYS-Tiara) Missing Tiara Kit Series # 3 (#MYS-KIT-#3) \$5.99 All bars \$1.00 (#MYS-House) Haunted House (MYS-Runway) Ruined Runway (#MYS-Chef) Cheating Chef

(#MYS-Loot) Lost Loot Kit Series # 4 Kit coming soon. All bars \$1.00 Based on Tropical Islands! (#MYS-Surf) Slippery Surfboard-Hawaii (#MYS-Truck) Tainted Truck-Haiti (#MYS-Mask) Missing Mask—Bahamas (#MYS-Tiki) Taken Tiki-Tahiti (#MYS-Scarf) Stolen Scarf-Jamaica (#MYS-Fish) Fake Fish—Fiji **KITS ARE FREE ONLINE!** 