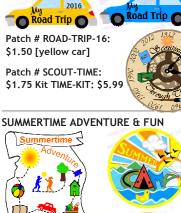

Kit : \$5.99

Patch # Medieval : \$1.85 Kit # MedKit : \$5.99-NEWLY UPDATED!

#### PIRATE ADVENTURE



Patch # Pirate-laser : \$1.75 metallic threads/laser cut [FREE KIT ONLINE] Kit # Pirate-adv: \$1.75 [3 inch wide]





Patch # Princ-silver \$1.75 FREE KIT ONLINE.

Patch # Princ-gold : \$2.00 Princ16 Bar OR Princ17: \$1.00



Patch # SUPER : \$1.55 Bar # SUPER-BAR\$1.00

Patch # SAFARI: \$1.75 Kit # SAFARI KIT FREE ONLINE

PHONE: (703)-743-9948





ONCE UPON A TIME & PRINCESS FOR A

Patch # Once08 : \$1.85 Kit # OnceKIT: \$5.99

Patch # PRINC-DAY: \$1.75 Kit # FREE PRINCESS FOR DAY KIT ONLINE

#### PLANET PROTECTION & READING ADVENTURE



Patch # PATCH: \$1.50 Patch # READ-ADVENTURE : \$1.50 ROCKER17: \$1.00

### PRINCESS SCOUT SILVER OR GOLD CROWN MY ROAD TRIP & SCOUTING THROUGH TIME





### **COMMUNITY SERVICE** PATCHES AND PROGRAMS