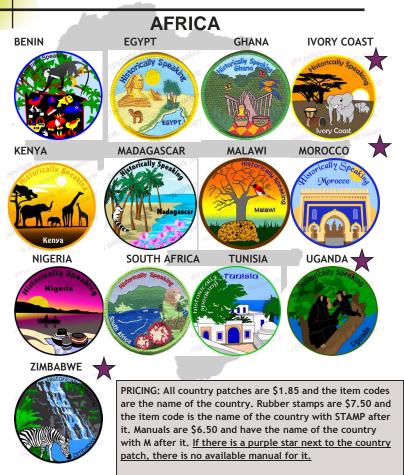

Series 10

J-Carn-Stamp

Tybee

Island

 $\sim$ 

HISTORICALLY SPEAKING COUNTRY **PROGRAMS, RUBBER STAMPS, AND MANUALS** 

TRAVEL THE WORLD SERIES - CHOOSE BETWEEN A SUITCASE (SERIES 1) OR GREEN SUITCASE (SERIES 2) OR BLUE SUITCASE (SERIES 3)

WORLD: \$1.55 Series # 1,2, or 3

Attend a Thinking Day event OR Choose an activity to complete from 3 different countries. Examples: Games, taste food, view costumes, participate in a dance, sing a song, do a craft, be a pen a pal, celebrate a festival or a cultural event. USE ANY OF OUR COUNTRY MANUALS TO COMPLETE THESE PATCHES!