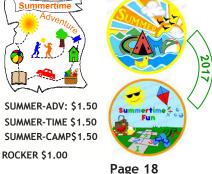

#### PLANET PROTECTION & READING ADVENTURE

Patch # PATCH: \$1.50 Patch # READ-ADVENTURE : \$1.50 ROCKER17: \$1.00