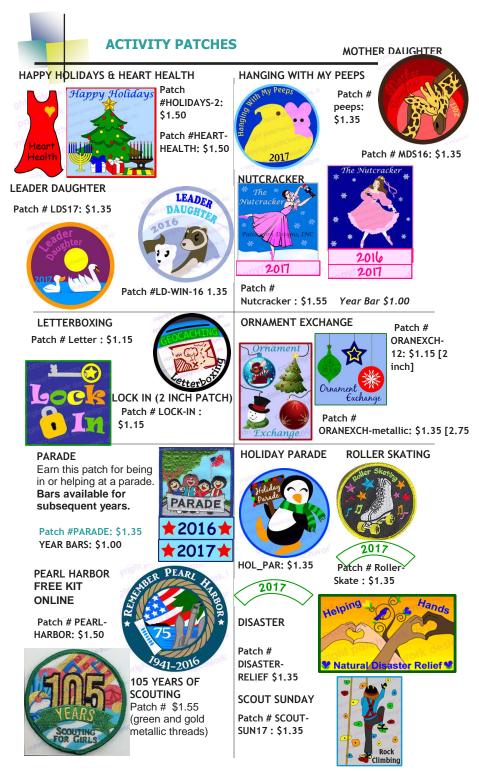

### **CAMPING AND VINTAGE SKILLS**

Not just for camping, but anything involving a campfire! Learn how to build and maintain a fire, make a fire -starting kit, tell stories around the fire, and cook using the fire! Has \*glow in the dark\* threads! Item#: CAMP-FUN: \$1.35

Eat a yummy smore any day! Item#: SMORE-FUN: \$1.15

Item#: CAMP-

LODGE-2016

Item#: CAMP-

SKILLS: \$1.35

\$1.35

Pitch a tent, build a campfire, roast marshmallows but watch out for those bugs! Glow in the dark fire, moon, and stars. What a great time to remember the bonding of with your group or troop. Item#: CAMP-TENT-16: \$1.35

Learn about different skills for camping like: reading a map, using a compass, pitching a tent, knots, etc.

This patch is ideal for camping in hotels, lodges, houses, or a sleepover. Celebrate with our CAMPING patch! Item#: INDOOR-

5

Item#: WINTER CAMP: \$1.35

**NEW! FALL FUN** [2.5 inch] FALL: \$1.20

CAMP: \$1.35

Item#: ZIP-

LINE: \$1.35

Rock

Climbing

Patch # ROC-CLIMB-2: \$1.35

Item#: GLAMPING: \$1.35

1001

Learn about scouting skills that were conducted when scouting first started.

All vintage scouting skills patches are \$1.50

Item#: VINTAGE-OUT Item#: VINTAGE-ART Item#: VINTAGE-CULTL Item#: VINTAGE-LIFE Kits are only \$5.99 each to complete each patch.