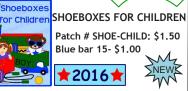

Create shoeboxes for soldiers. Complete list on our website.

Create shoes for

Patch # SHOEBOX: \$1.50 Bar-17 # Blue-SOLE HOPE

**Shoeboxes for Soldiers** 

children from your Patch # SOLEHOPE: \$2 old jeans. Pattern BAR FREE WITH available to cut PURCHASE