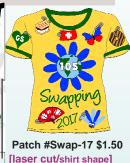

175

5

2

Thinking Day patches ordered= only \$1.35) Over 300= \$1.30 [Over 500= \$1.25 each]

Swap the bracelet for lanyard \$5

5.00

NKING DAY PATCI

SWAPPING PATCH BRACELET