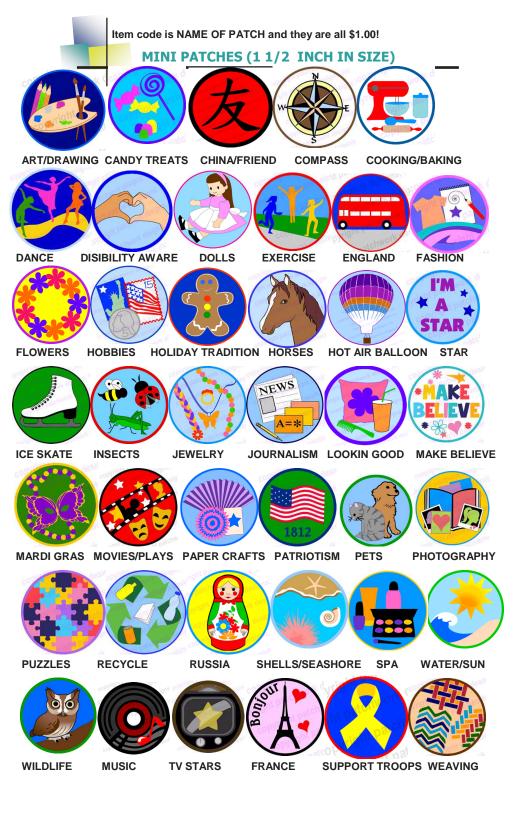

### WEBSITE: HTTP://WWW.PATCHWORKDESIGNS.NET

| ORE                                                                                                                                                         | DER FORM                                                     |                     | 6421 Churchside Drive<br>Gainesville, VA 20155<br>Phone: 703-743-9948<br>FAX: 703-743-9942 |
|-------------------------------------------------------------------------------------------------------------------------------------------------------------|--------------------------------------------------------------|---------------------|--------------------------------------------------------------------------------------------|
|                                                                                                                                                             | Contact                                                      | Information         |                                                                                            |
| Name:                                                                                                                                                       |                                                              |                     |                                                                                            |
| Phone number:                                                                                                                                               |                                                              | Email:              |                                                                                            |
| Mailing and Billing Ac                                                                                                                                      | ldress:                                                      |                     | Check here if<br>you want be<br>on the mailing<br>list!                                    |
| ITEM NUMBER                                                                                                                                                 | DESCRIPTION                                                  | QUANTITY            | SUBTOTAL                                                                                   |
|                                                                                                                                                             |                                                              |                     |                                                                                            |
|                                                                                                                                                             |                                                              |                     |                                                                                            |
|                                                                                                                                                             |                                                              |                     |                                                                                            |
|                                                                                                                                                             |                                                              |                     |                                                                                            |
|                                                                                                                                                             |                                                              |                     |                                                                                            |
|                                                                                                                                                             |                                                              |                     |                                                                                            |
|                                                                                                                                                             |                                                              |                     |                                                                                            |
|                                                                                                                                                             |                                                              |                     |                                                                                            |
|                                                                                                                                                             |                                                              |                     |                                                                                            |
| Patches SHIPPING CHART   1-5 = 3.55 6-20 = 4.99 21-50 = 5.99   51-70 = 6.99 71-100 = 9.55 101-150 = 10.55   151-200 = 13.00 201-400 = 15.99 400-500 = 17.60 |                                                              | Subtotal            |                                                                                            |
|                                                                                                                                                             |                                                              | Shipping            |                                                                                            |
| Kits or Manuals [shipped priority mail]   1 = 6.75 2 = 9.25 3-5 = 10.75 6-9 = 12.75   10-12 = 15.75 13-20 = 22.25 21-23 = 24.00 23+ = Contact us            |                                                              | <sub>is</sub> Total |                                                                                            |
|                                                                                                                                                             | der form to us, order online<br>r. Ordering on line is avail |                     | Check VISA                                                                                 |