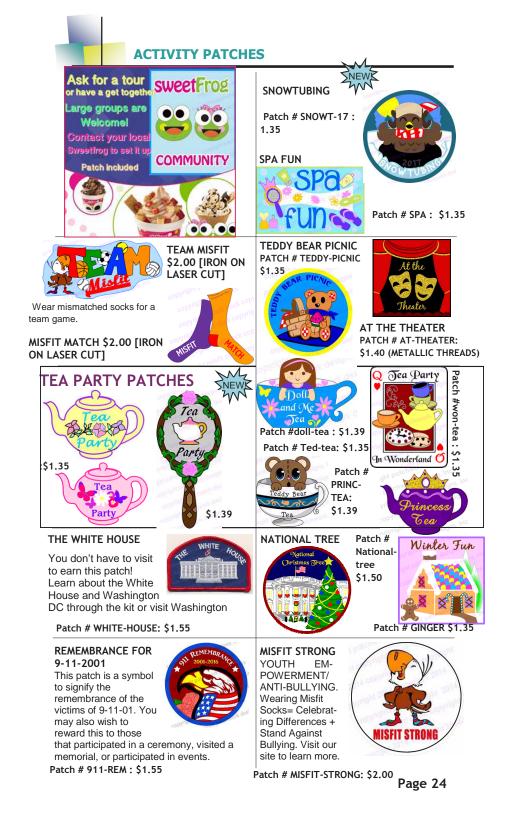

### **CAMPING AND VINTAGE SKILLS**

Not just for camping, but anything involving a campfire! Learn how to build and maintain a fire, make a fire -starting kit, tell stories around the fire, and cook using the fire! Has \*glow in the dark\* threads! Item#: CAMP-FUN: \$1.35

Eat a yummy smore any day! Item#: SMORE-FUN: \$1.15

Item#: CAMP-

LODGE-2016

Item#: CAMP-

SKILLS: \$1.35

\$1.35

Pitch a tent, build a campfire, roast marshmallows but watch out for those bugs! Glow in the dark fire, moon, and stars. What a great time to remember the bonding of with your group or troop. Item#: CAMP-TENT-16: \$1.35

Learn about different skills for camping like: reading a map, using a compass, pitching a tent, knots, etc.

This patch is ideal for camping in hotels, lodges, houses, or a sleepover. Celebrate with our CAMPING patch! Item#: INDOOR-

5

Item#: WINTER CAMP: \$1.35

**NEW! FALL FUN** [2.5 inch] FALL: \$1.20

CAMP: \$1.35

Item#: ZIP-

LINE: \$1.35

Rock

Climbing

Patch # ROC-CLIMB-2: \$1.35

Item#: GLAMPING: \$1.35

1001

Learn about scouting skills that were conducted when scouting first started.

All vintage scouting skills patches are \$1.50

Item#: VINTAGE-OUT Item#: VINTAGE-ART Item#: VINTAGE-CULTL Item#: VINTAGE-LIFE Kits are only \$5.99 each to complete each patch.