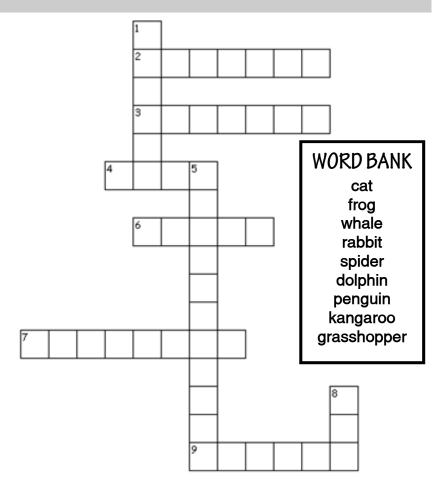

### **Across**

- 2. I leap from icebergs into the water.
- 3. I live in the ocean water and try to talk.
- 4. I have four legs and green
- 6. I am black and white and live in the ocean.
- 7. I have a pouch and live in Australia
- 9. I have long ears and like carrots.

#### **Down**

- 1. I have eight legs and make webs.
- 5. I am a green insect with long legs.
- 8. I live in houses and can leap from the floor to a chair.