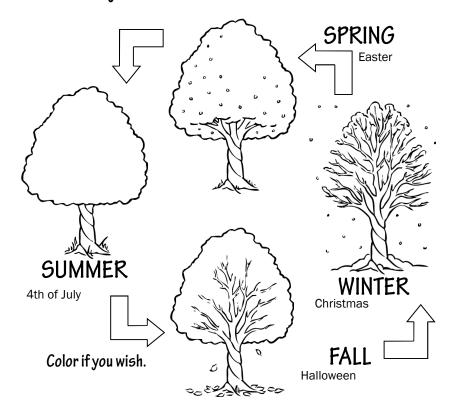

If we didn't add an extra day every four years, our seasons would not be the same. View the below holidays and how they will rotate. Halloween would eventually be in the summer, not fall.