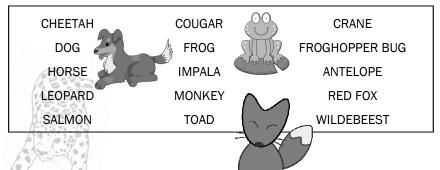

## ANIMALS LEAP FOR FUN, FOOD AND FREEDOM

OXRZDAF OAZSR  $\mathbf{E}$ OSAAOHNRK TNAGWGAKF OGAKIU Y  $\mathbf{E}$ N A R R R Α A R

Search for the below words in the puzzle. Up, down, diagonal and backwards.

### ANIMALS THAT CAN LEAP