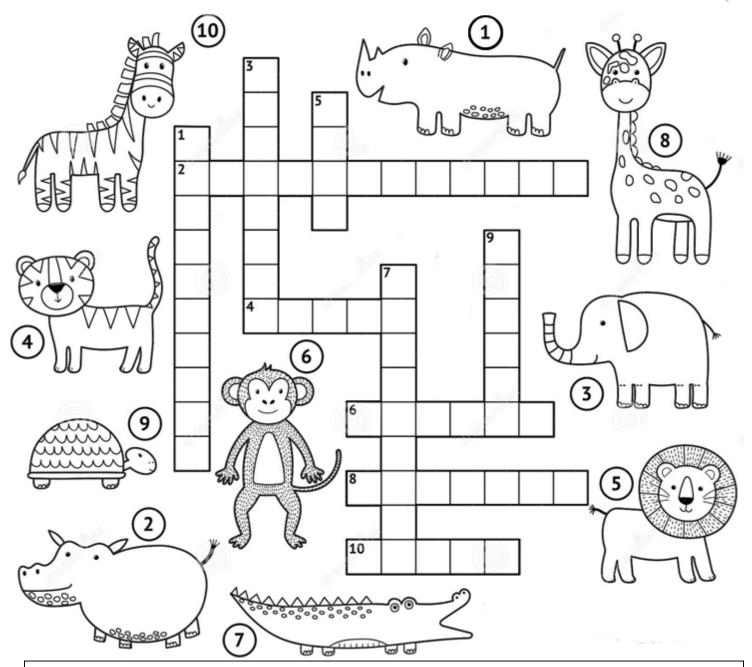

## ∑afari ∏unt

Go on a safari hunt in your zoo. See how many of these animals you can find. Write their name in the boxes when you find them. You can also use this worksheet to learn more about animals.

- 1. Rhinoceros
- 2. Hippopotamus
- 3. Elephant
- 4. Tiger
- 5. Lion

- 6. Monkey
- 7. Crocodile
- 8. Giraffe
- 9. Turtle
- 10. Zebra